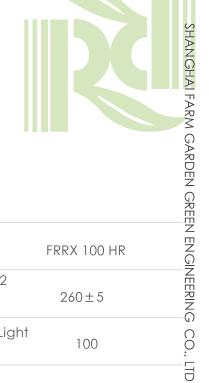

| No.<br>型号                     | FRRX 100 HR                           |
|-------------------------------|---------------------------------------|
| Weight of fabric g/I<br>成品克重  | m2<br>260±5                           |
| Shading Rate Direc<br>直射光遮阳率% | t Light<br>100                        |
| Energy Saving Rate<br>节能率     | 70                                    |
| Shrinkage<br>收缩率              | 90°C 2h≤1%                            |
| Warranty                      | 5 years                               |
| 保质年限                          | 5 年                                   |
| Toxicity<br>毒性                | Without plant toxic elements<br>对植物无毒 |
| Flame Retardancy<br>阻燃力       | NTA 8825 (Class 1)                    |
| Raw material<br>原材料           | PE                                    |
| Width of the tapes<br>膜条宽度    | 4mm                                   |
|                               |                                       |