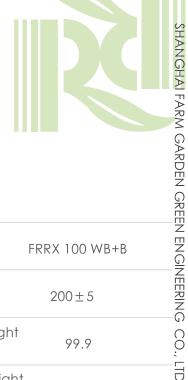

| No.<br>型号                      | FRRX 100 WB+B                         |
|--------------------------------|---------------------------------------|
| Weight of fabric g/r<br>成品克重   | FRRX 100 WB+B<br>m2<br>200±5          |
| Shading Rate Direc<br>直射光遮阳率%  |                                       |
| Shading Rate Diffus<br>散射光遮阳率% | e Light<br>99.9                       |
| Energy Saving Rate<br>节能率      | 70                                    |
| Shrinkage<br>收缩率               | 90℃ 2h≤1%                             |
| Warranty<br>保质年限               | 5 years<br>5 年                        |
| Toxicity 、<br>毒性               | Without plant toxic elements<br>对植物无毒 |
| Flame Retardancy<br>阻燃力        | NTA 8825 (Class 1),<br>DIN 4102-1(B1) |
| Raw material<br>原材料            | PET                                   |
| Width of the tapes<br>膜条宽度     | 4mm                                   |
|                                |                                       |