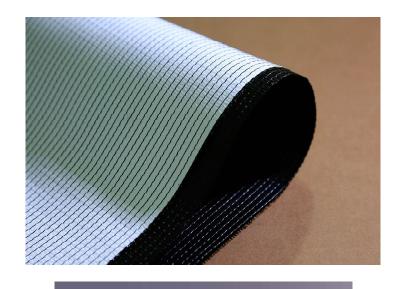

## 幽暗|全阻光系列 Blackout Screen

完全隔绝自然光线,专门针对需要额外光照的 作物配合人工补光系统使用。它可以将光线反 射回温室提高室内照明。同时也可阻止光线向 临近设施及作物扩散。使其不受影响,节能环 保,杜绝光污染。

Completely isolates natural light and is specifically designed for use with artificial lighting systems for crops that require additional illumination. It can reflect light back into the greenhouse to enhance indoor lighting. At the same time, it prevents light from spreading to adjacent facilities and crops, minimizing their exposure and reducing light pollution. This makes it energy-efficient and environmentally friendly.